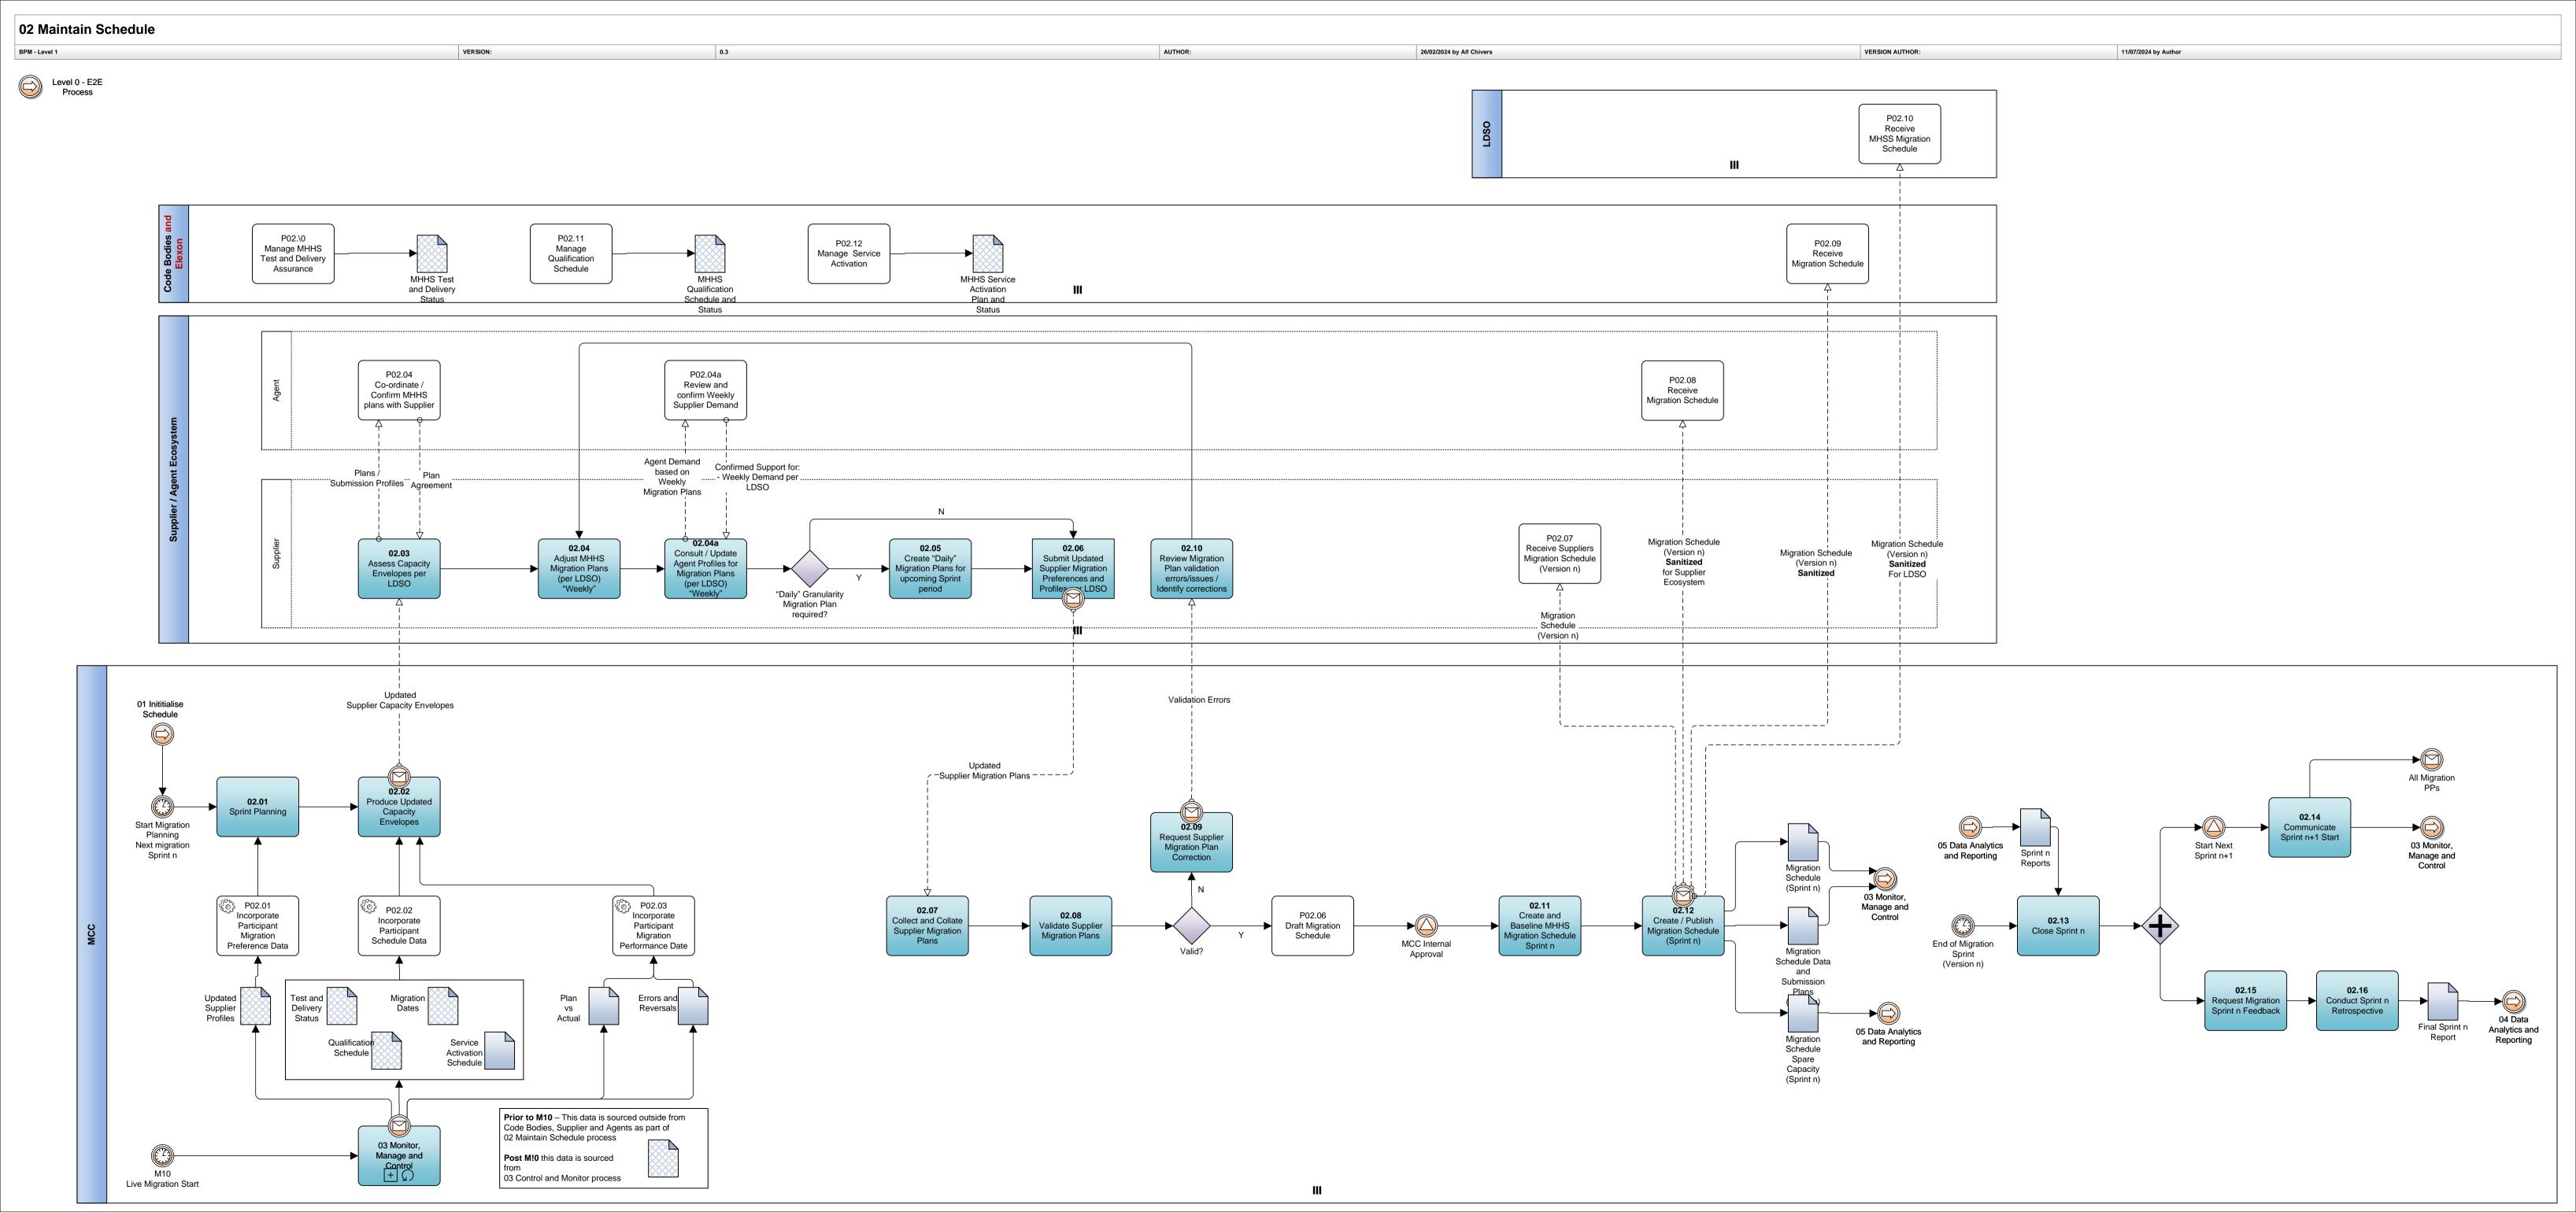

#### **Cover Note**

This document displays the proposed target state from the Migration Control Centre.

See MHHS-DEL2430 - [04] Migration Requirements and Processes for the descriptions of the processes in this document. It shows interactions between industry participants, and it's purpose is to provide context and understand the Events and triggers that will control and govern the creation of the migration schedule,

#### NOTE:

- Processes outside of the MCC are indicative representations ONLY.
- They are intended as a low-fidelity reference to show the essence of those process
- As a result facilitate, and elicit understanding in order to refine and develop further the MCC processes and requirements.

It begins with the one off Activities related to the creation of the first schedule prior to M10.

- 01 Define and Design and Consult
- 02 Initialize Schedule
- 03 Manage Sprint Execution

The Manage Migration processes are and continue during the entire Live Migration Window.