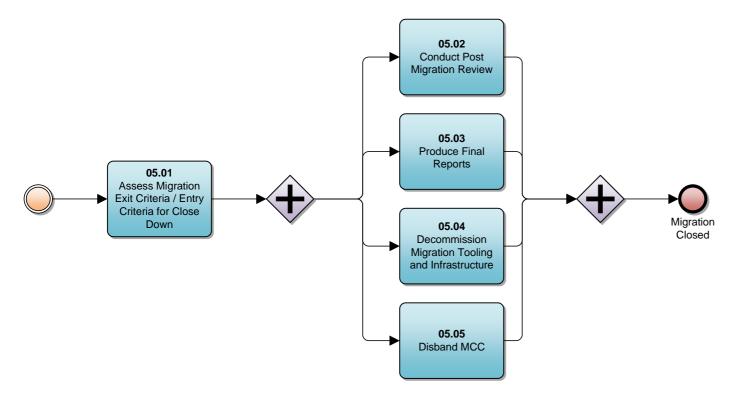

# 05 Close Down Migration

 LEVEL 1: BPMN
 VERSION:
 0.1
 AUTHOR:
 26/02/2024 by Alf Chivers
 VERSION AUTHOR:
 27/02/2024 by Author

Level 0 - E2E Process

#### NOTES:

- This processes is indicative only
- This process may be elaborated and redefined at a later stage closer to the M15 Milestone