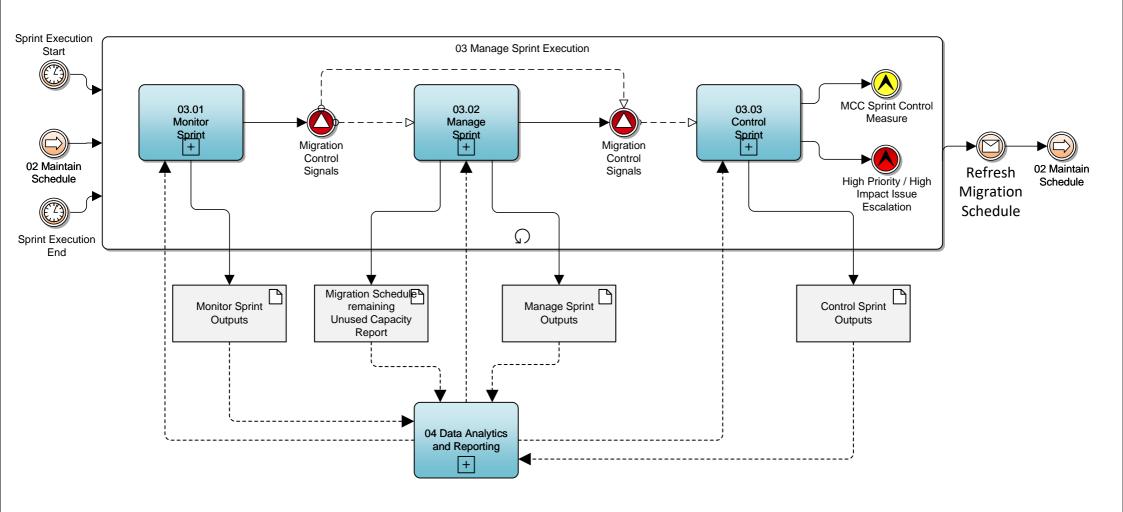

# 03 Manage Sprint Execution

BPM - Level 1 VERSION: 0.1 AUTHOR: 10/04/2024 by Alf Chivers VERSION AUTHOR: 16/05/2024 by Author

Level 0 - E2E Process

- 03.01 Monitor Sprint
- 03.02 Manage Sprint (this includes the Ad-hoc Unused Capacity Allocation step)
- 03.03 Control Sprint
- 04 Data Analytics and Reporting

The process ends with the close down and clean-up activities related to the MCC.