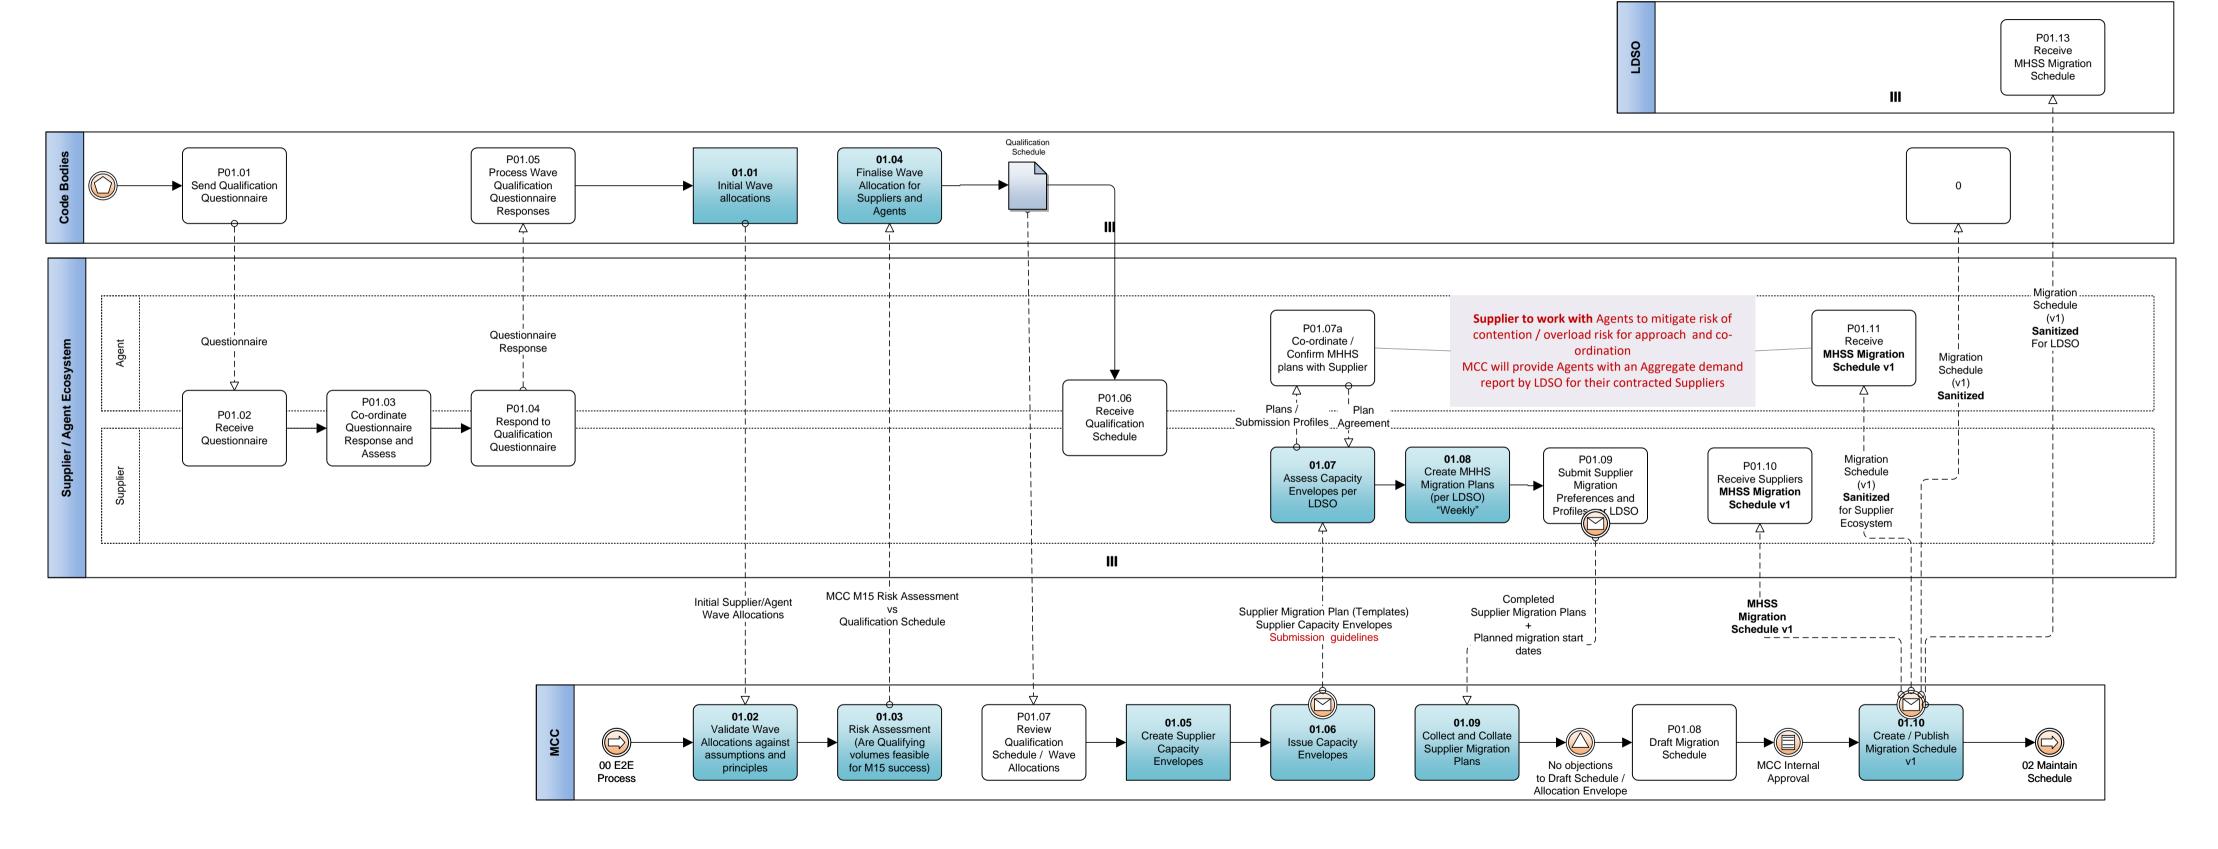

#### **Cover Note**

This document displays the proposed target state from the Migration Control Centre.

See MHHS-DEL2430 - [04] Migration Requirements and Processes for the descriptions of the processes in this document. It shows interactions between industry participants, and it's purpose is to provide context and understand the Events and triggers that will control and govern the creation of the migration schedule,

#### NOTE:

- Processes outside of the MCC are indicative representations ONLY.
- They are intended as a low-fidelity reference to show the essence of those process
- As a result facilitate, and elicit understanding in order to refine and develop further the MCC processes and requirements.

It begins with the one off Activities related to the creation of the first schedule prior to M10.

- 01 Define and Design and Consult
- 02 Initialize Schedule
- 03 Manage Sprint Execution

The Manage Migration processes are and continue during the entire Live Migration Window.