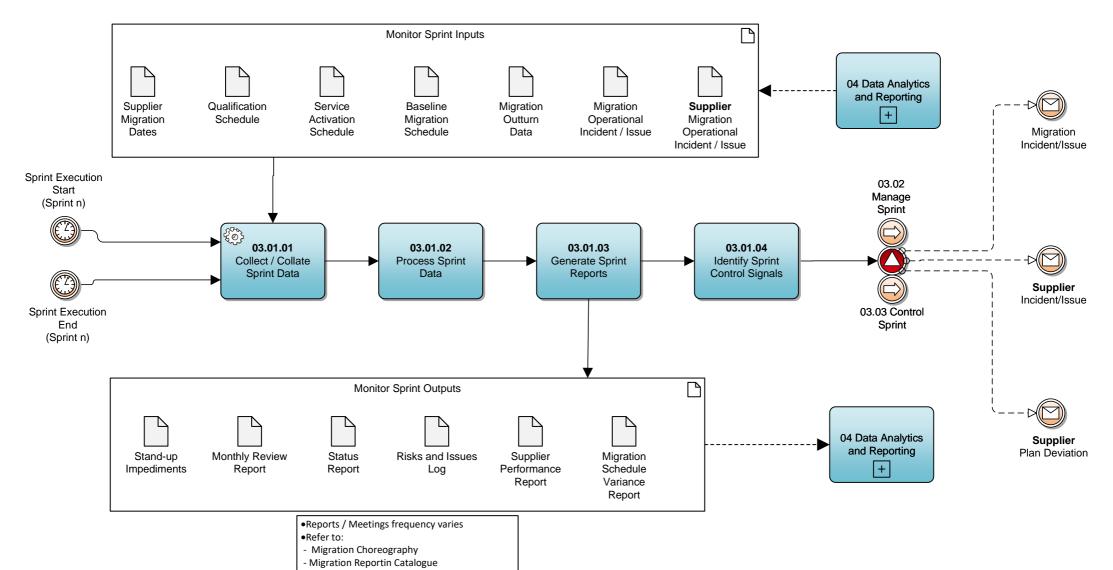

# **03.01 Monitor Sprint**

BPM - Level 2 VERSION: 0.1 AUTHOR: 10/04/2024 by Alf Chivers VERSION AUTHOR: 16/05/2024 by Author

03 Manage Sprint Execution

 BPM - Level 2
 VERSION:
 0.1
 AUTHOR:
 10/04/2024 by Alf Chivers
 VERSION AUTHOR:
 16/05/2024 by Author